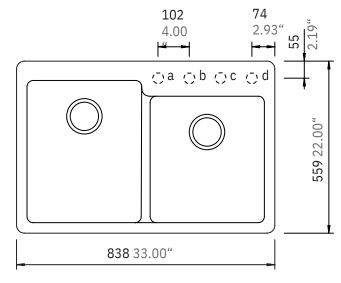

#### **Technical Information**

All product dimensions are nominal

Exterior Measurements: 33" x 22" x 9.49"

Left Bowl: 14.57" x 18.15" x 9.49"

Right Bowl: 14.57" x 16.14" x 9.49"

Bowl Configuration: Double