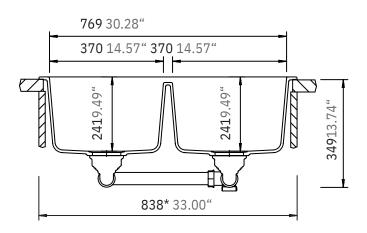

#### **Technical Information**

All product dimensions are nominal

Exterior Measurements: 33" x 22" x 9.49"

Left Bowl: 14.57" x 18.15" x 9.49"

Right Bowl: 14.57" x 16.14" x 9.49"

Bowl Configuration: Double