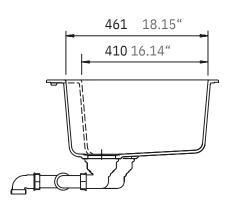

#### **Technical Information**

All product dimensions are nominal

Exterior Measurements: 33" x 22" x 9.49"

Left Bowl: 14.57" x 18.15" x 9.49"

Right Bowl: 14.57" x 16.14" x 9.49"

Bowl Configuration: Double